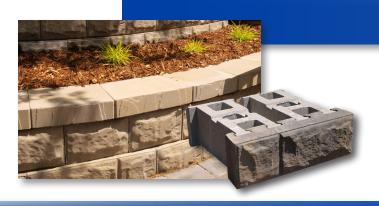

#### **AB COLLECTION**

The AB Collection is a classic-cut rockface segmental retaining wall designed for strength and priced to be competitive. With a variety of setbacks and color options, this collection meets the needs of contractors, specifiers, developers, and homeowners alike on virtually any size project. Select one size for a classic look or mix sizes to give your project more dimension.