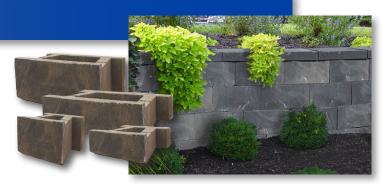

#### **AB COURTYARD**

The AB Courtyard Collection is an easy-to-install, two-sided, free-standing patio wall system designed with three components plus caps. Similar to interlocking childhood toys, these blocks are designed for quick installation and customization to make creating an elegant outdoor living space a weekend project.