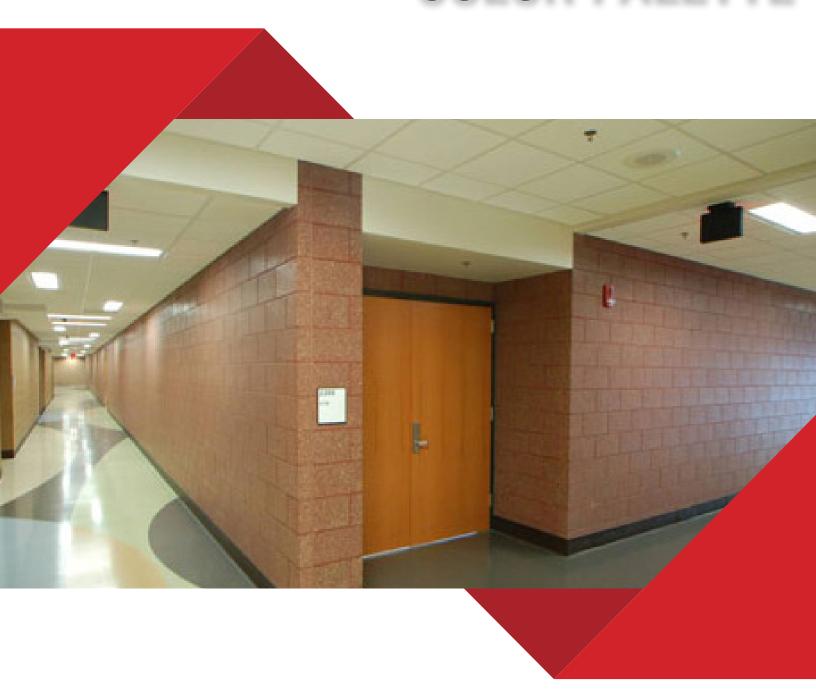

**ONE-STEP INSTALLATION:** AmStone<sup>™</sup> provides finished structural or non-structural walls in a single contractor, one-step operation. Amcon Concrete Products can offer significant savings in time and money.

**NATURAL BEAUTY:** AmStone provides naturally colored aggregates from different parts of the country. They offer a wide color range and long-life performance that you would expect from masonry.

**DESIGN FLEXIBILITY:** Amoon rockface block offer the designer flexibility through a variety of colors, scoring, chamfers, patterns, bullnose, and other special shapes.

**WATER REPELLENT:** AmStone can be manufactured with integral water repellent admixture providing a wall that resists water absorption. Amcon Concrete Products has been a certified integral water repellant manufacturer since 1989.

**MAINTENANCE-FREE:** Amcon's rockface finishes will last the lifetime of your building.

704 CORAL

720 KHAKI

740 LIME ROCK

754 GLACIAL WHITE

759 ICE WHITE

795 BUFF KASOTA

631 SEASHELL