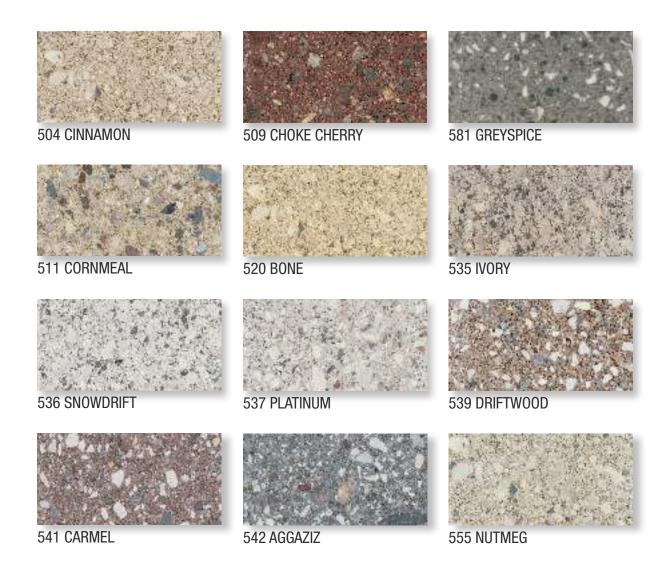

## BURNISHED BLOCK COLOR PALETTE

**MAINTENANCE-FREE:** Amcon's rockface finishes will last the lifetime of your building.

704 CORAL

720 KHAKI

740 LIME ROCK

754 GLACIAL WHITE

759 ICE WHITE

795 BUFF KASOTA

631 SEASHELL