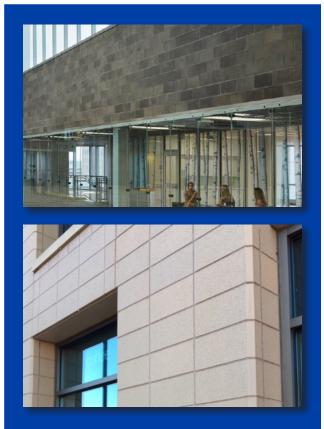

## ULTRA-FINE FINISH

Amcon<sup>®</sup> Ultra-Fine Finish CMUs incorporate a unique mix design different from most CMU mix designs. The mix contains finer aggregate and more cement. This, along with premium-graded sands, creates a smoother, more satin-like texture on smooth-face architectural CMUs.

- Can be specified to create a superior paintable surface on plain CMU
- Available in any of the smooth-face shapes including structural units, sills, and veneer-depth Mammoth Stone Series
- Available in over 40 colors
- Can be specified with Integral Water Repellent (IWR)
- Can be used in conjunction with Spec-Finish as part of high-performance coatings systems such as chemical-resistant finishes for rooms for sanitary requirements