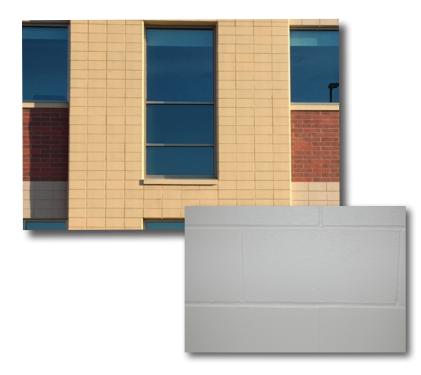

## ULTRA-FINE FINISH

Amcon<sup>®</sup> Ultra-Fine Finish CMUs incorporate a unique mix design different from most CMU mix designs. The mix contains finer aggregate and more cement. This, along with premium-graded sands, creates a smoother, more satin-like texture on smooth-face architectural CMUs.

- Can be specified to create a superior paintable surface on plain CMU
- Available in any of the smooth-face shapes including structural units, sills, and veneer-depth Mammoth Stone Series
- Available in over 40 colors
- Can be specified with Integral Water Repellent (IWR)
- Can be used in conjunction with Spec-Finish as part of high-performance coatings systems such as chemical-resistant finishes for rooms for sanitary requirements