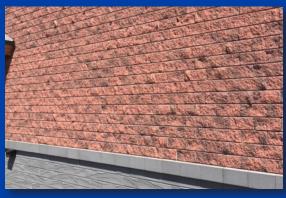

## SUSTAINABLE SOLUTIONS

Amcon® Sustainable Solutions is a family of eco-friendly mix designs that can be used for nearly all Amstone® architectural concrete masonry units (CMUs) and landscape products. Sustainable Solutions Mix is perfect for any projects, especially LEED designs and projects incorporating B3 Sustainable Guidelines.

- Utilizes a proprietary blend of recycled materials used as partial replacement for virgin sands, aggregates, and Portland cement
- Contains pre-consumer waste with a total recycled content ranging from 30-70% (50% is standard with gray block
- Greatly reduces CO2 emissions by utilizing less virgin Portland cement than typical CMUs
- All Sustainable Solutions mix designs meet or exceed ASTM C90 criteria
- All recycled materials used in the production of Sustainable Solutions mix designs are obtained locally