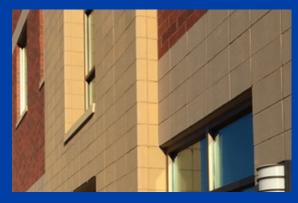

## SUSTAINABLE SOLUTIONS

Amcon® Sustainable Solutions is a family of eco-friendly mix designs that can be used for nearly all Amstone® architectural concrete masonry units (CMUs) and landscape products. Sustainable Solutions Mix is perfect for any projects, especially LEED designs and projects incorporating B3 Sustainable Guidelines.

- Utilizes a proprietary blend of recycled materials used as partial replacement for virgin sands, aggregates, and Portland cement
- Contains pre-consumer waste with a total recycled content ranging from 30-70% (50% is standard with gray block
- Greatly reduces CO2 emissions by utilizing less virgin Portland cement than typical CMUs
- All Sustainable Solutions mix designs meet or exceed ASTM C90 criteria
- All recycled materials used in the production of Sustainable Solutions mix designs are obtained locally