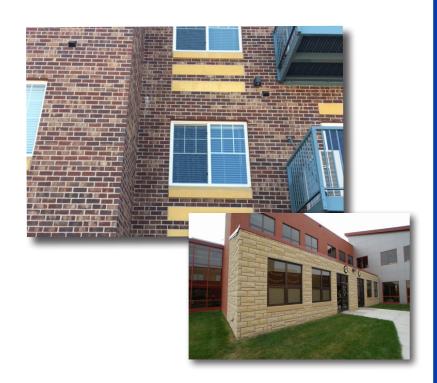

## SUSTAINABLE SOLUTIONS

Amcon® Sustainable Solutions is a family of eco-friendly mix designs that can be used for nearly all Amstone® architectural concrete masonry units (CMUs) and landscape products. Sustainable Solutions Mix is perfect for any projects, especially LEED designs and projects incorporating B3 Sustainable Guidelines.

- Utilizes a proprietary blend of recycled materials used as partial replacement for virgin sands, aggregates, and Portland cement
- Contains pre-consumer waste with a total recycled content ranging from 30-70% (50% is standard with gray block
- Greatly reduces CO2 emissions by utilizing less virgin Portland cement than typical CMUs
- All Sustainable Solutions mix designs meet or exceed ASTM C90 criteria
- All recycled materials used in the production of Sustainable Solutions mix designs are obtained locally